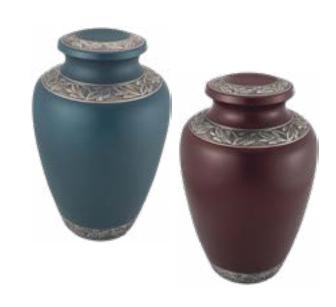

# Delphia: Blue or Crimson

- Handcrafted from brass with polished accents
- Measures 9<sup>3/4</sup>" high
- Engraving of front available