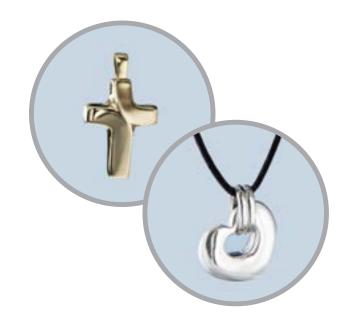

#### Remembrance Jewelry

- Crafted from sterling silver and 14k gold.
- Designed to hold a small portion of cremated remains, a lock of hair or dried ceremonial flowers.
- Pendants are available in a variety of designs.