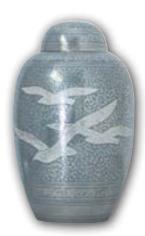

### **Cremation Urns**

Urns are available in elegant cloisonné, wood, fiberboard and metal. Some can be personalized with engraving and the addition of meaningful symbols and several have matching keepsakes for an additional charge. Each urn is available in any offering.