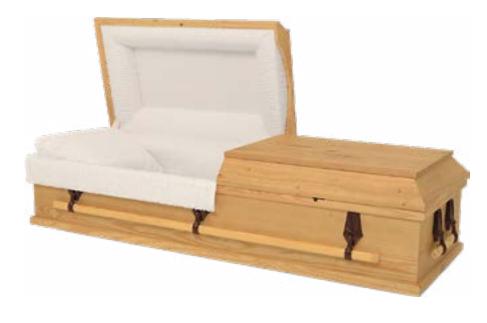

#### **Brockton**

#### **Rental Casket**

- Premium oak with satin finish
- Rosetan crepe interior
- Includes container for cremation