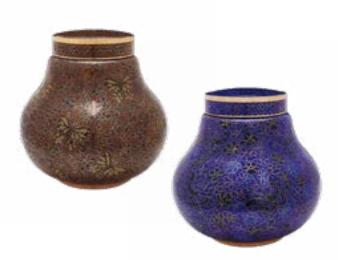

# Cloisonné: Amber or Blue Butterfly

- Beautiful cloisonné design
- Handcrafted from copper with enamel finish
- Measures 8<sup>3/8</sup>" high