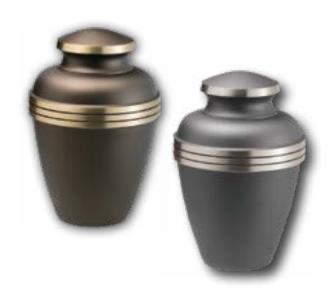

# **Chestnut Bronze** or Ashen Pewter

- Handcrafted from brass with polished accents
- Measures 9<sup>3/4</sup>" high
- Engraving of front available

# Delphia: Blue or Crimson

- Handcrafted from brass with polished accents
- Measures 9<sup>3/4</sup>" high
- Engraving of front available