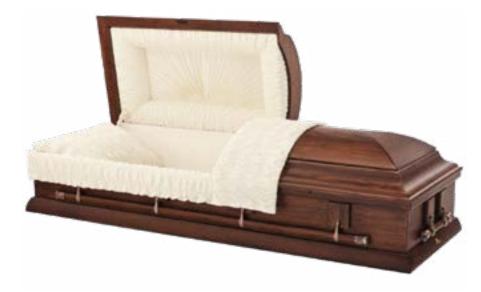

#### Lyra

#### **Cremation Casket**

- Select hardwood construction
- Rosetan crepe interior