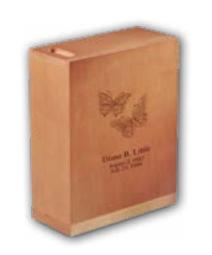

#### **Cremation Casket**

- Solid hardwood construction
- Rosetan crepe interior
- Dual overlay (lace and tailored)
- LifeView personalization available