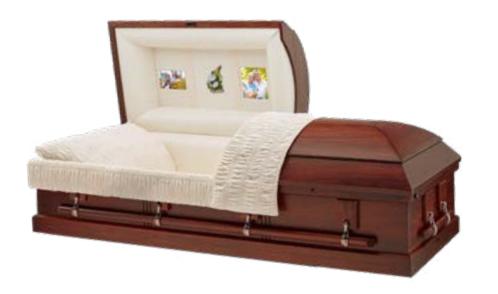

#### **Brockton**

#### **Rental Casket**

- Premium oak with satin finish
- Rosetan crepe interior
- Includes container for cremation