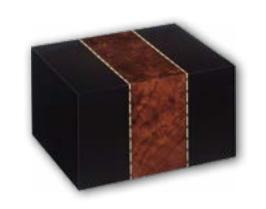

#### Margaux

- Constructed of medium density fiberboard
- Ebony and burl veneer with high gloss finish
- Measures 9<sup>1/2</sup>" wide