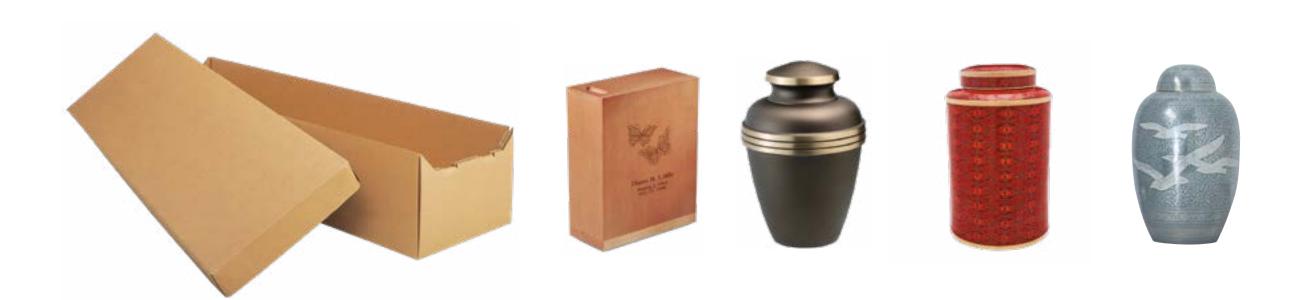

### Caskets & Containers

Our caskets and containers range from handcrafted caskets suitable for a traditional funeral ceremony to simple transportation containers.

#### **Cremation Container**

- Cardboard construction
- Painted finish
- Pillow and lining

#### **Alternative Container**

#### **Cremation Container**

Cardboard construction