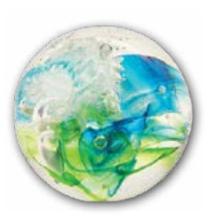

#### **Glass Memorials**

- Glass artisans custom design unique blown glass vessels to hold cremated remains.
- Available in many designs, colors and sizes.