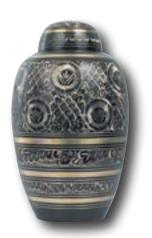

### **Cremation Urns**

Urns are available in elegant cloisonné, wood, fiberboard and metal. Some can be personalized with engraving and the addition of meaningful symbols and several have matching keepsakes for an additional charge. Each urn is available in any offering.