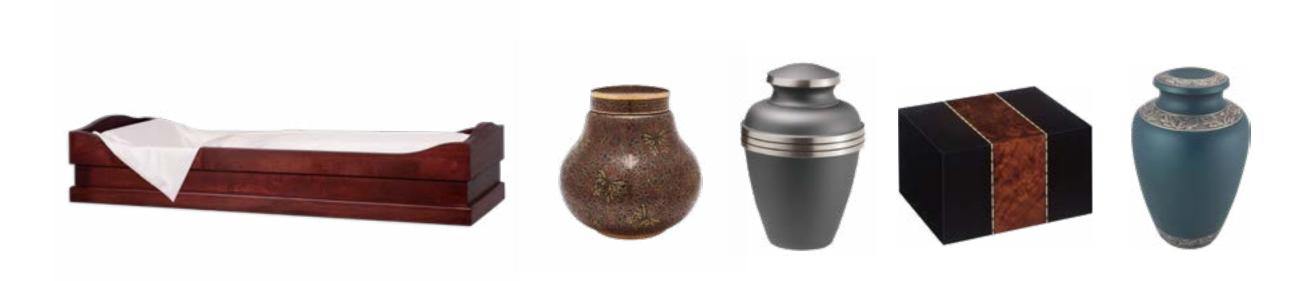

### **Cremation Urns**

Urns are available in elegant cloisonné, wood, fiberboard and metal. Some can be personalized with engraving and the addition of meaningful symbols and several have matching keepsakes for an additional charge. Each urn is available in any offering.

### Caskets & Containers

Our caskets and containers range from handcrafted caskets suitable for a traditional funeral ceremony to simple transportation containers.

#### **Hardwood Viewer**

#### Rental Viewing Container

- Solid hardwood construction
- Rosetan crepe interior
- For private gathering at funeral home