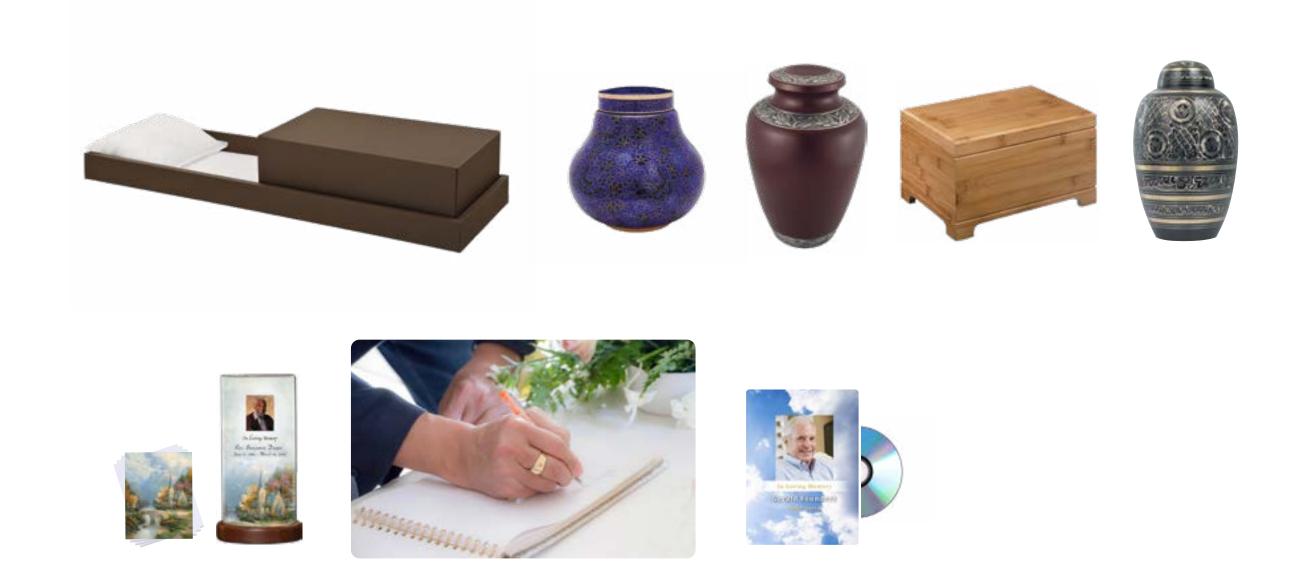

### **Cremation Urns**

Urns are available in elegant cloisonné, wood, fiberboard and metal. Some can be personalized with engraving and the addition of meaningful symbols and several have matching keepsakes for an additional charge. Each urn is available in any offering.

### Caskets & Containers

Our caskets and containers range from handcrafted caskets suitable for a traditional funeral ceremony to simple transportation containers.

### Keepsakes & Jewelry

Hold the memory of your loved one close with keepsake jewelry and glass memorials. Choose from many styles and sizes to either wear or display.