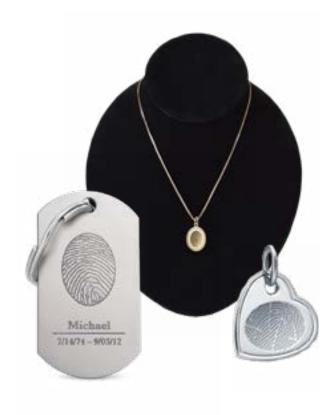

# Thumbprint Jewelry & Keepsakes

- Available in 14k white or yellow gold and sterling silver.
- Created from the fingerprint, footprint or handprint of your loved one.
- Items can be engraved on the back and are available as pendants, charms, rings, earrings, key chains, cufflinks and other accessories.