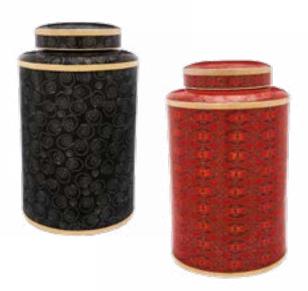

#### Cloisonné: Midnight Swirl or Red Rosette

- Beautiful cloisonné design
- Handcrafted copper with enamel finish
- Measures 10<sup>1/4</sup>" high