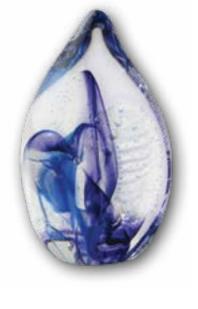

#### **Glass Memorials**

- Glass artisans custom design unique blown glass vessels to hold cremated remains.
- Available in many designs, colors and sizes.