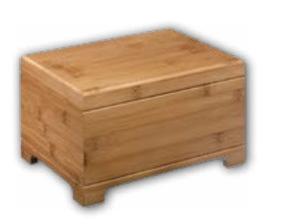

#### Stratton

- Handcrafted from bamboo
- Measures 10<sup>1/4</sup>" wide
- Engraving of front available