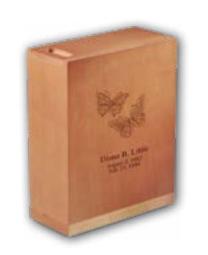

## **Cremation Urns**

Urns are available in elegant cloisonné, wood, fiberboard and metal. Some can be personalized with engraving and the addition of meaningful symbols and several have matching keepsakes for an additional charge. Each urn is available in any offering.