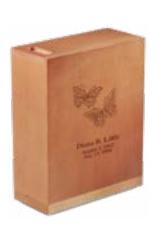

#### Stratton

- Handcrafted from bamboo
- Measures 10<sup>1/4</sup>" wide
- Engraving of front available

### Margaux

- Constructed of medium density fiberboard
- Ebony and burl veneer with high gloss finish
- Measures 9<sup>1/2</sup>" wide

### Monterey Maple

- Crafted of maple with handrubbed finish
- Specially designed for scattering with sliding top
- Measures 10<sup>3/8</sup>" high
- Engraving of front available