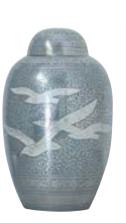

### **Going Home**

- Handcrafted from brass with nickel plating
- Pewter finish electroplated nickel with painted engraving
- Measures 10<sup>1/2</sup>" high
- Also available in pink