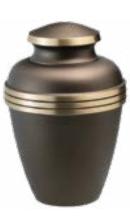

# **Chestnut Bronze** or Ashen Pewter

- Handcrafted from brass with polished accents
- Measures 9<sup>3/4</sup>" high
- Engraving of front available

# Delphia: Blue or Crimson

- Handcrafted from brass with polished accents
- Measures 9<sup>3/4</sup>" high
- Engraving of front available