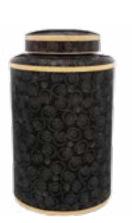

### Cloisonné: Midnight Swirl or Red Rosette

- Beautiful cloisonné design
- Handcrafted copper with enamel finish
- Measures 10<sup>1/4</sup>" high

# Cloisonné: Amber or Blue Butterfly

- Beautiful cloisonné design
- Handcrafted from copper with enamel finish
- Measures 8<sup>3/8</sup>" high