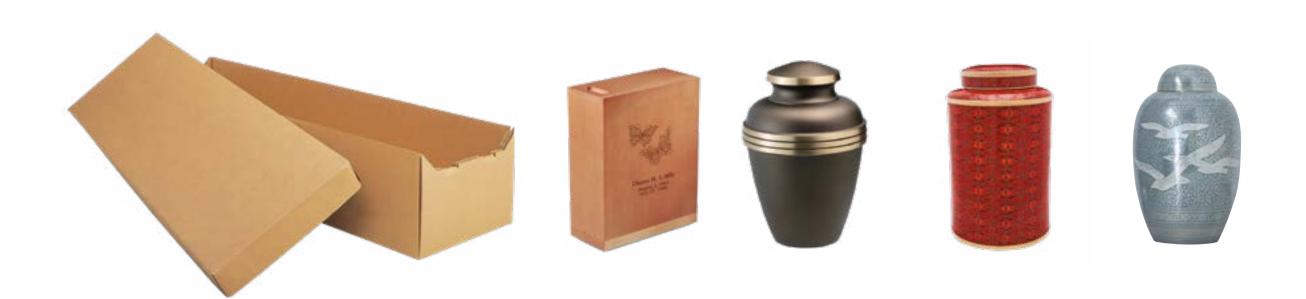

#### **Cremation Container**

- Cardboard construction
- Painted finish
- Pillow and lining

### **Alternative Container**

#### **Cremation Container**

Cardboard construction

# Direct Cremation: \$2,440

This service includes cremation.

- Transfer of remains to funeral home
- Refrigeration/custodial care
- Basic services of funeral director & staff Urn (variety of choices available)
- Cremation of remains
- Alternative container (cardboard)