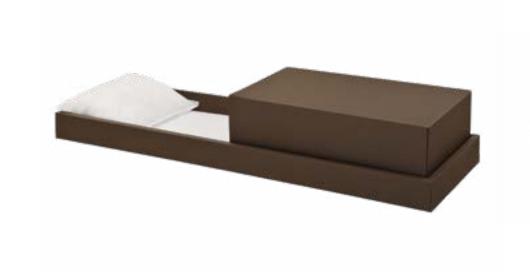

#### **Brockton**

#### **Rental Casket**

- Premium oak with satin finish
- Rosetan crepe interior
- Includes container for cremation