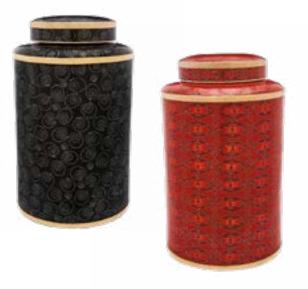

### **Cremation Urns**

Urns are available in elegant cloisonné, wood, fiberboard and metal. Some can be personalized with engraving and the addition of meaningful symbols and several have matching keepsakes for an additional charge. Each urn is available in any offering.