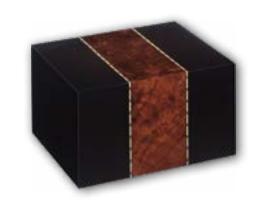

### Margaux

- Constructed of medium density fiberboard
- Ebony and burl veneer with high gloss finish
- Measures 9<sup>1/2</sup>" wide