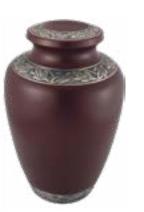

# **Chestnut Bronze** or Ashen Pewter

- Handcrafted from brass with polished accents
- Measures 9<sup>3/4</sup>" high
- Engraving of front available

# Delphia: Blue or Crimson

- Handcrafted from brass with polished accents
- Measures 9<sup>3/4</sup>" high
- Engraving of front available