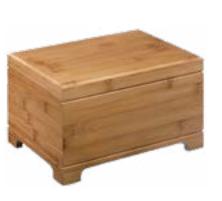

#### Stratton

- Handcrafted from bamboo
- Measures 10<sup>1/4</sup>" wide
- Engraving of front available