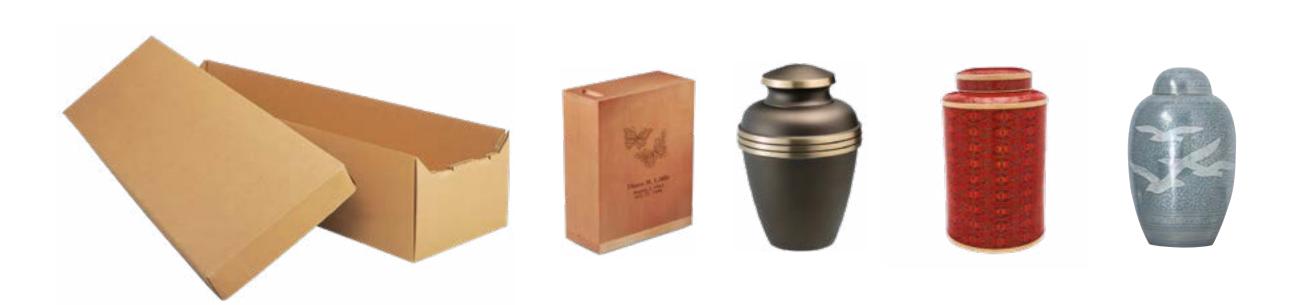

### **Alternative Container**

#### **Cremation Container**

Cardboard construction

# Direct Cremation: \$2,090

This selection includes the services of the funeral home prior to cremation.

- Transfer of remains to funeral home
- Refrigeration/custodial care
- Basic arrangements
- Alternative container (cardboard)
- Transfer of remains to crematory
- Urn (variety of choices available)
- Crematory will assess separate fee

### **Cremation Urns**

Urns are available in elegant cloisonné, wood, fiberboard and metal. Some can be personalized with engraving and the addition of meaningful symbols and several have matching keepsakes for an additional charge. Each urn is available in any offering.