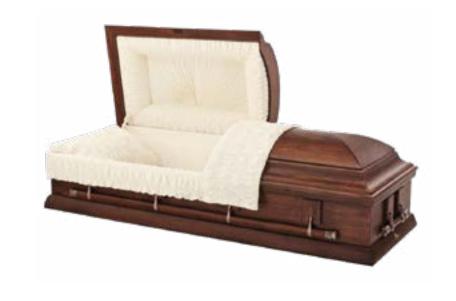

## Caskets & Containers

Our caskets and containers range from handcrafted caskets suitable for a traditional funeral ceremony to simple transportation containers.

#### **Cremation Casket**

- Solid hardwood construction
- Rosetan crepe interior
- Dual overlay (lace and tailored)
- LifeView personalization available