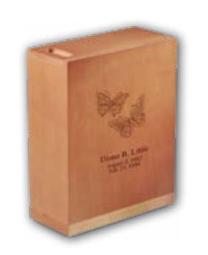

### Monterey Maple

- Crafted of maple with handrubbed finish
- Specially designed for scattering with sliding top
- Measures 10<sup>3/8</sup>" high
- Engraving of front available