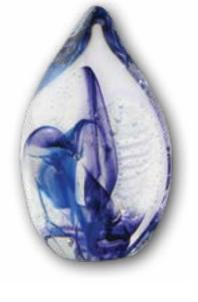

#### **Blown Glass Pendants**

- A small portion of cremated remains is incorporated into the blown glass to create a beautiful, one-of-a-kind tribute.
- Includes leather cord.
- Available in many colors and designs.

### **Glass Memorials**

- Glass artisans custom design unique blown glass vessels to hold cremated remains.
- Available in many designs, colors and sizes.