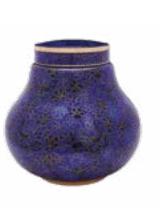

### Cloisonné: Midnight Swirl or Red Rosette

- Beautiful cloisonné design
- Handcrafted copper with enamel finish
- Measures 10<sup>1/4</sup>" high

# Cloisonné: Amber or Blue Butterfly

- Beautiful cloisonné design
- Handcrafted from copper with enamel finish
- Measures 8<sup>3/8</sup>" high