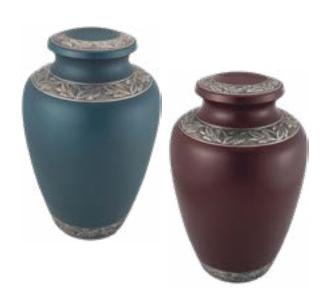

# **Chestnut Bronze** or Ashen Pewter

- Handcrafted from brass with polished accents
- Measures 9<sup>3/4</sup>" high
- Engraving of front available

# Delphia: Blue or Crimson

- Handcrafted from brass with polished accents
- Measures 9<sup>3/4</sup>" high
- Engraving of front available