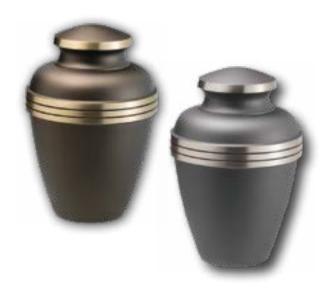

# **Chestnut Bronze** or Ashen Pewter

- Handcrafted from brass with polished accents
- Measures 9<sup>3/4</sup>" high
- Engraving of front available

# Delphia: Blue or Crimson

- Handcrafted from brass with polished accents
- Measures 9<sup>3/4</sup>" high
- Engraving of front available