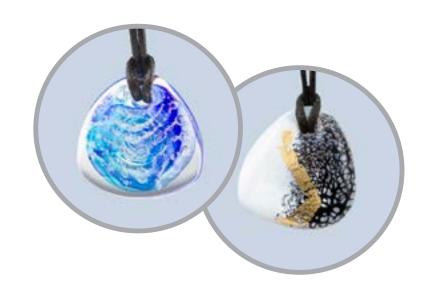

#### **Blown Glass Pendants**

- A small portion of cremated remains is incorporated into the blown glass to create a beautiful, one-of-a-kind tribute.
- Includes leather cord.
- Available in many colors and designs.

### **Glass Memorials**

- Glass artisans custom design unique blown glass vessels to hold cremated remains.
- Available in many designs, colors and sizes.