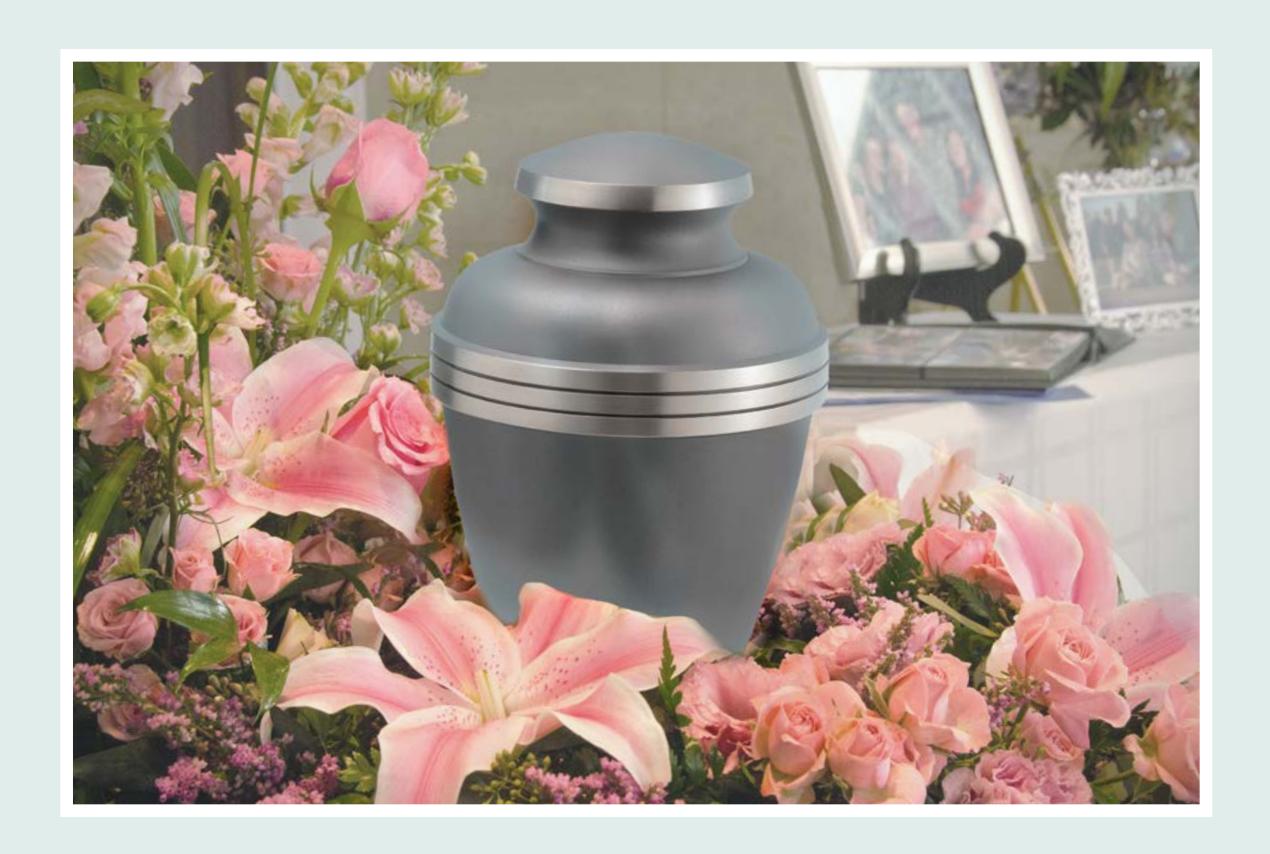

### **Cremation Urns**

Urns are available in elegant cloisonné, wood, fiberboard and metal. Some can be personalized with engraving and the addition of meaningful symbols and several have matching keepsakes for an additional charge. Each urn is available in any offering.