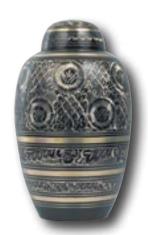

#### Black and Gold

- Handcrafted from brass
- Designed with a beautiful floral engraving
- Measures 10<sup>1/2</sup>" high

# **Chestnut Bronze** or Ashen Pewter

- Handcrafted from brass with polished accents
- Measures 9<sup>3/4</sup>" high
- Engraving of front available