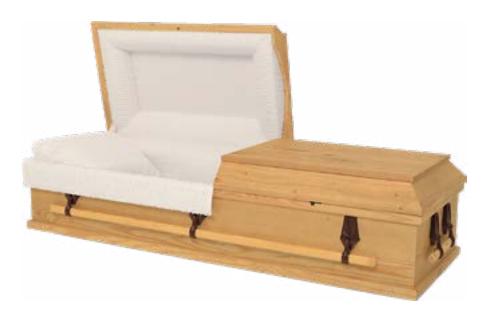

### Lyra

#### **Cremation Casket**

- Select hardwood construction
- Rosetan crepe interior