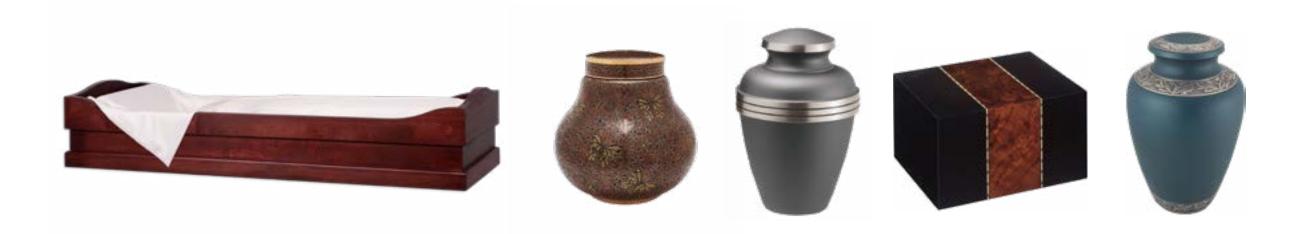

## Caskets & Containers

Our caskets and containers range from handcrafted caskets suitable for a traditional funeral ceremony to simple transportation containers.

#### **Brockton**

#### **Rental Casket**

- Premium oak with satin finish
- Rosetan crepe interior
- Includes container for cremation

### **Cremation Urns**

Urns are available in elegant cloisonné, wood, fiberboard and metal. Some can be personalized with engraving and the addition of meaningful symbols and several have matching keepsakes for an additional charge. Each urn is available in any offering.