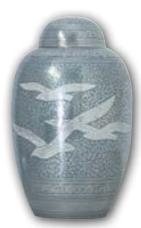

### **Cremation Urns**

Urns are available in elegant cloisonné, wood, fiberboard and metal. Some can be personalized with engraving and the addition of meaningful symbols and several have matching keepsakes for an additional charge. Each urn is available in any offering.