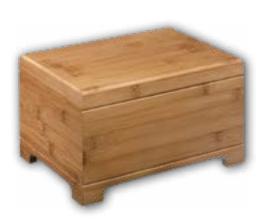

#### Stratton

- Handcrafted from bamboo
- Measures 10<sup>1/4</sup>" wide
- Engraving of front available