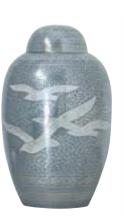

### Cloisonné: Midnight Swirl or Red Rosette

- Beautiful cloisonné design
- Handcrafted copper with enamel finish
- Measures 10<sup>1/4</sup>" high