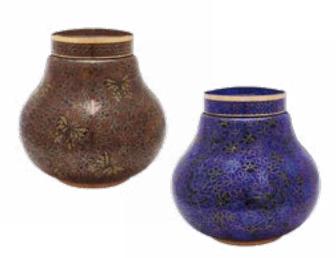

### Cloisonné: Midnight Swirl or Red Rosette

- Beautiful cloisonné design
- Handcrafted copper with enamel finish
- Measures 10<sup>1/4</sup>" high

# Cloisonné: Amber or Blue Butterfly

- Beautiful cloisonné design
- Handcrafted from copper with enamel finish
- Measures 8<sup>3/8</sup>" high