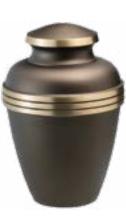

# **Chestnut Bronze** or Ashen Pewter

- Handcrafted from brass with polished accents
- Measures 9<sup>3/4</sup>" high
- Engraving of front available

# Delphia: Blue or Crimson

- Handcrafted from brass with polished accents
- Measures 9<sup>3/4</sup>" high
- Engraving of front available