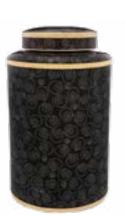

# Cloisonné: Amber or Blue Butterfly

- Beautiful cloisonné design
- Handcrafted from copper with enamel finish
- Measures 8<sup>3/8</sup>" high