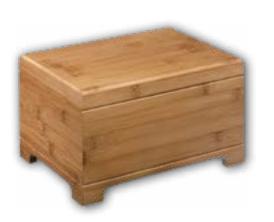

## **Cremation Urns**

Urns are available in elegant cloisonné, wood, fiberboard and metal. Some can be personalized with engraving and the addition of meaningful symbols and several have matching keepsakes for an additional charge. Each urn is available in any offering.

#### Stratton

- Handcrafted from bamboo
- Measures 10<sup>1/4</sup>" wide
- Engraving of front available