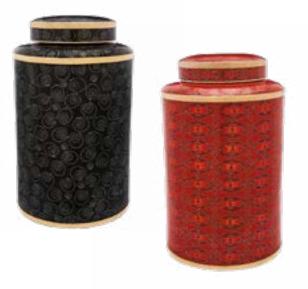

### Cloisonné: Midnight Swirl or Red Rosette

- Beautiful cloisonné design
- Handcrafted copper with enamel finish
- Measures 10<sup>1/4</sup>" high

# Cloisonné: Amber or Blue Butterfly

- Beautiful cloisonné design
- Handcrafted from copper with enamel finish
- Measures 8<sup>3/8</sup>" high