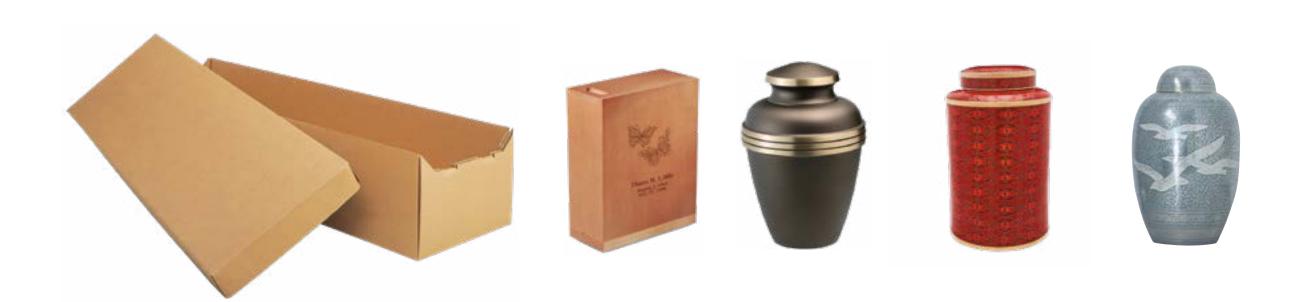

# Caskets & Containers

Our caskets and containers range from handcrafted caskets suitable for a traditional funeral ceremony to simple transportation containers.

#### **Cremation Container**

- Cardboard construction
- Painted finish
- Pillow and lining

### **Alternative Container**

#### **Cremation Container**

Cardboard construction