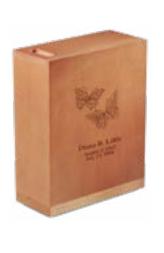

#### Stratton

- Handcrafted from bamboo
- Measures 10<sup>1/4</sup>" wide
- Engraving of front available

### Margaux

- Constructed of medium density fiberboard
- Ebony and burl veneer with high gloss finish
- Measures 9<sup>1/2</sup>" wide

### Monterey Maple

- Crafted of maple with handrubbed finish
- Specially designed for scattering with sliding top
- Measures 10<sup>3/8</sup>" high
- Engraving of front available