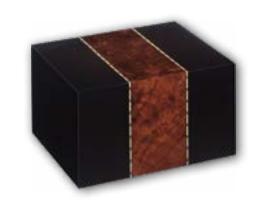

## **Cremation Urns**

Urns are available in elegant cloisonné, wood, fiberboard and metal. Some can be personalized with engraving and the addition of meaningful symbols and several have matching keepsakes for an additional charge. Each urn is available in any offering.

### Margaux

- Constructed of medium density fiberboard
- Ebony and burl veneer with high gloss finish
- Measures 9<sup>1/2</sup>" wide