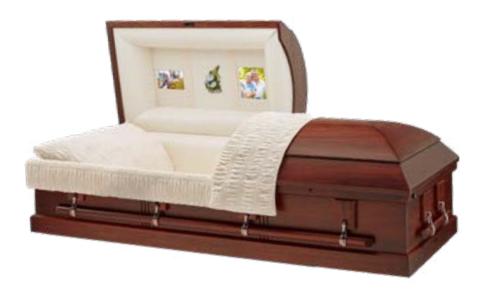

### **Brockton**

**Rental Casket** 

- Premium oak with satin finish
- Rosetan crepe interior
- Includes container for cremation