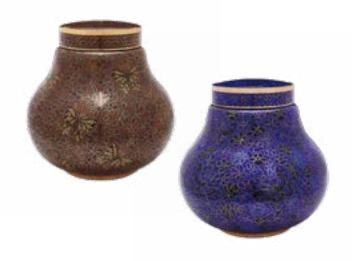

### Cloisonné: Amber or Blue Butterfly

- Beautiful cloisonné design
- Handcrafted from copper with enamel finish
- Measures 8<sup>3/8</sup>" high