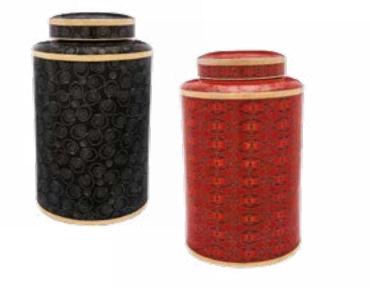

# Cloisonné: Midnight Swirl or Red Rosette

- Beautiful cloisonné design
- Handcrafted copper with enamel finish
- Measures 10<sup>1/4</sup>" high