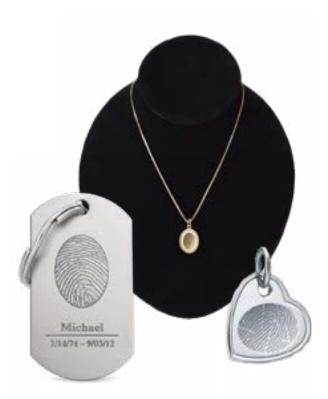

#### **Thumbprint Jewelry &** Keepsakes

- Available in 14k white or yellow gold and sterling silver.
- Created from the fingerprint, footprint or handprint of your loved one.
- Items can be engraved on the back and are available as pendants, charms, rings, earrings, key chains, cufflinks and other accessories.