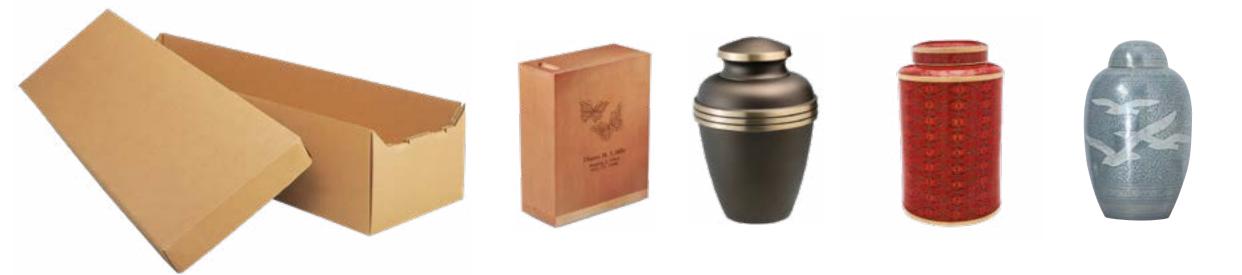

# Caskets & Containers

Our caskets and containers range from handcrafted caskets suitable for a traditional funeral ceremony to simple transportation containers.

### **Brockton**

**Rental Casket** 

- Premium oak with satin finish
- Rosetan crepe interior
- Includes container for cremation

#### **Cremation Container**

- Cardboard construction
- Painted finish
- Pillow and lining

**Cremation Container** 

• Cardboard construction

# Chestnut Bronze or Ashen Pewter

- Handcrafted from brass
  with polished accents
- Measures 9<sup>3/4</sup>" high
- Engraving of front available