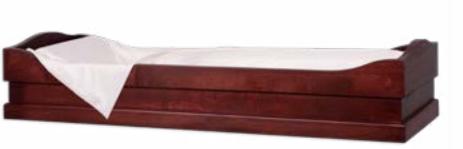

### **Brockton**

**Rental Casket** 

- Premium oak with satin finish
- Rosetan crepe interior
- Includes container for cremation

### Hardwood Viewer

#### **Rental Viewing Container**

- Solid hardwood construction
- Rosetan crepe interior
- For private gathering at funeral home