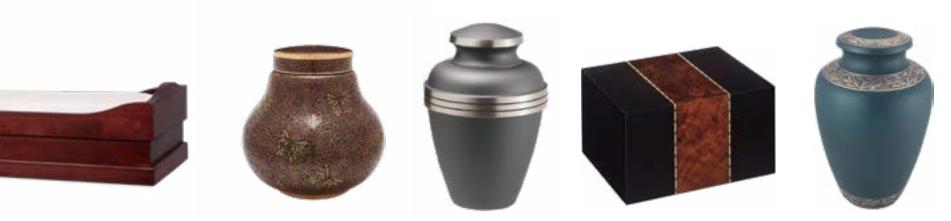

# Cremation Urns

Urns are available in elegant cloisonné, wood, fiberboard and metal. Some can be personalized with engraving and the addition of meaningful symbols and several have matching keepsakes for an additional charge. Each urn is available in any offering.

#### Stratton

- Handcrafted from bamboo
- Measures 10<sup>1/4</sup>" wide
- Engraving of front available

### **Black and Gold**

- Handcrafted from brass
- Designed with a beautiful floral engraving
- Measures 10<sup>1/2</sup>" high

# Cloisonné: Midnight Swirl or Red Rosette

- Beautiful cloisonné design
- Handcrafted copper with enamel finish
- Measures 10<sup>1/4</sup>" high

### Cloisonné: Amber or Blue Butterfly

- Beautiful cloisonné design
- Handcrafted from copper with enamel finish
- Measures 8<sup>3/8</sup>" high