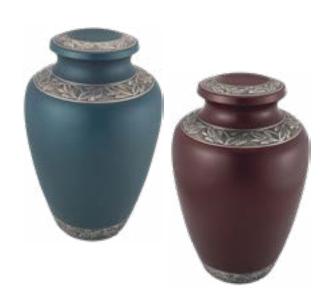

# Chestnut Bronze or Ashen Pewter

- Handcrafted from brass
  with polished accents
- Measures 9<sup>3/4</sup>" high
- Engraving of front available

#### Delphia: Blue or Crimson

- Handcrafted from brass with polished accents
- Measures 9<sup>3/4</sup>" high
- Engraving of front available