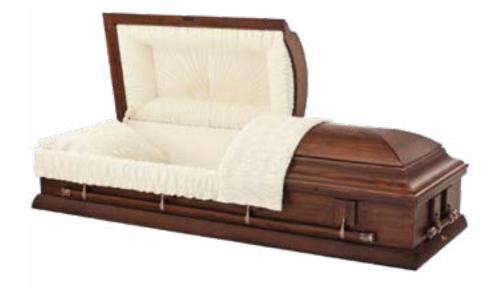

#### **Cremation Casket**

- Solid hardwood construction
- Rosetan crepe interior
- Dual overlay (lace and tailored)
- LifeView personalization available