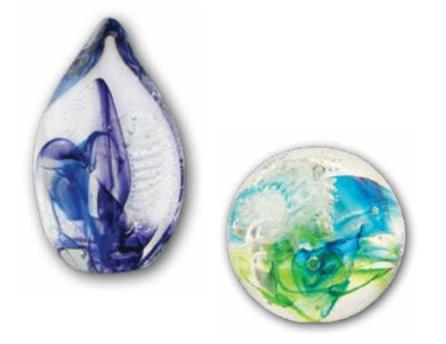

### **Glass Memorials**

- Glass artisans custom design unique blown glass vessels to hold cremated remains.
- Available in many designs, colors and sizes.