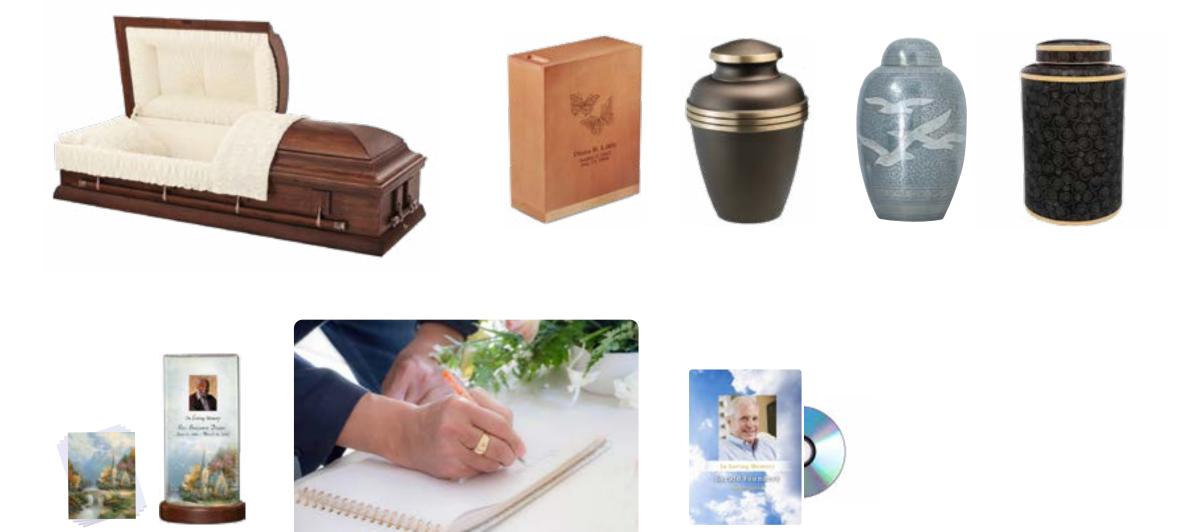

# Caskets & Containers

Our caskets and containers range from handcrafted caskets suitable for a traditional funeral ceremony to simple transportation containers.

# Cremation Urns

Urns are available in elegant cloisonné, wood, fiberboard and metal. Some can be personalized with engraving and the addition of meaningful symbols and several have matching keepsakes for an additional charge. Each urn is available in any offering.