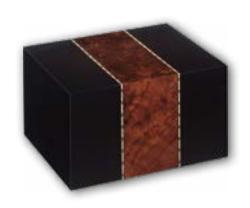

# Margaux

- Constructed of medium density fiberboard
- Ebony and burl veneer with high gloss finish
- Measures 9<sup>1/2</sup>" wide