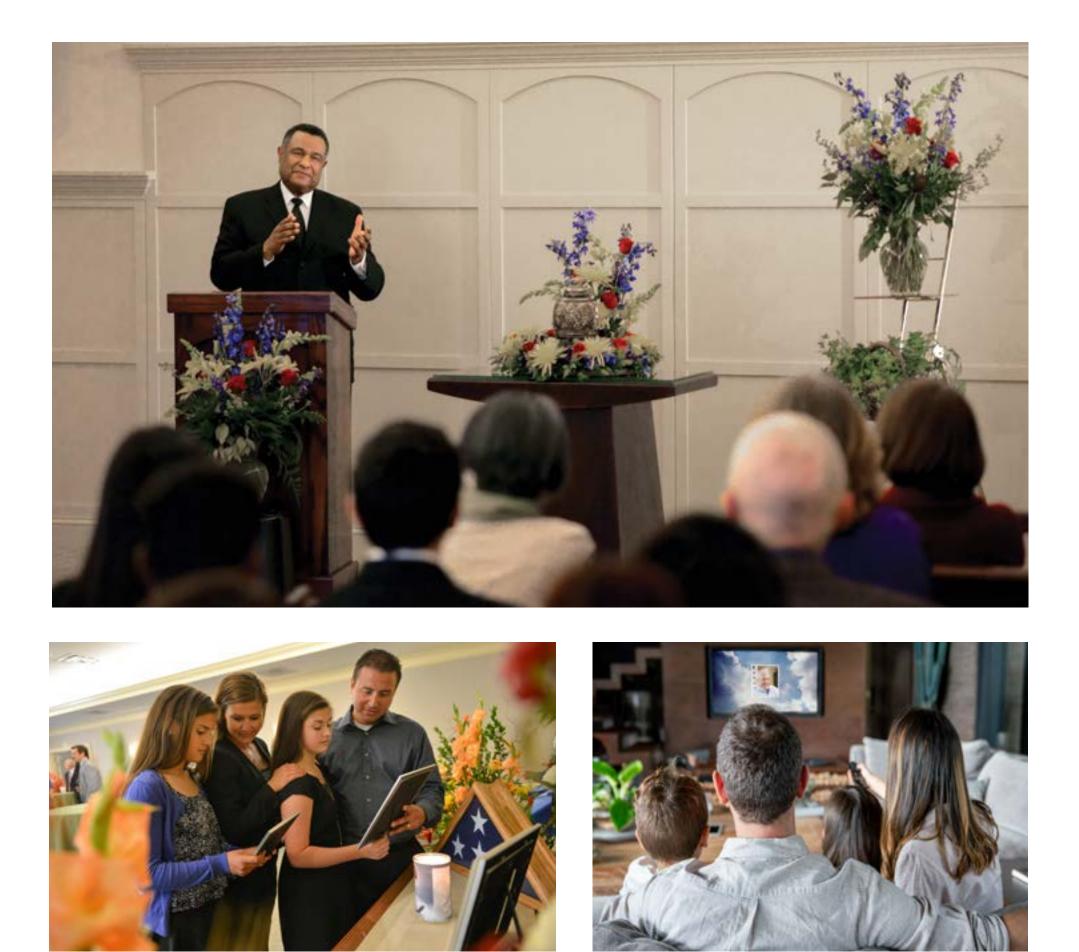

# Funeral Ceremony Followed by Cremation: \$7,295

This service includes a funeral ceremony at the funeral home with a visitation the day before, followed by cremation.

\*Additional charges apply if visitation is held the day or evening before the ceremony or if a hearse is needed to transport the casket or urn to an offsite service venue. This estimate does not include additional merchandise or cash advance items. Additional merchandise options are available in a range of prices.

# Cremation Followed by Memorial Ceremony: \$5,045

This service includes cremation followed by a memorial ceremony (where the body is not present) at the funeral home or other facility with a visitation immediately prior.