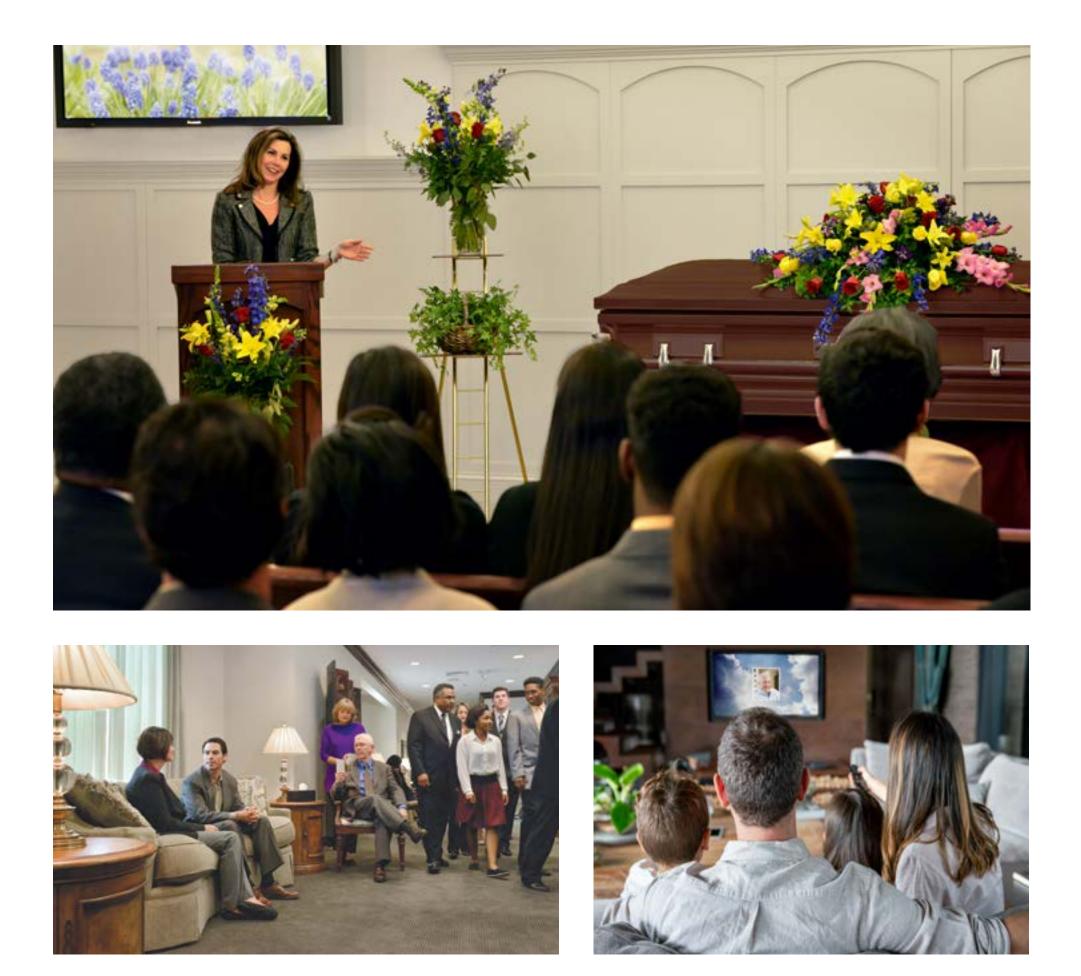

# Funeral Ceremony Followed by Cremation: \$7,295

This service includes a funeral ceremony at the funeral home with a visitation the day before, followed by cremation.

\*Additional charges apply if visitation is held the day or evening before the ceremony or if a hearse is needed to transport the casket or urn to an offsite service venue. This estimate does not include additional merchandise or cash advance items. Additional merchandise options are available in a range of prices.

# Cremation Followed by Memorial Ceremony: \$5,045

This service includes cremation followed by a memorial ceremony (where the body is not present) at the funeral home or other facility with a visitation immediately prior.