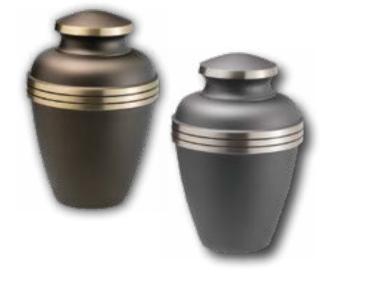

# Chestnut Bronze or Ashen Pewter

- Handcrafted from brass
  with polished accents
- Measures 9<sup>3/4</sup>" high
- Engraving of front available