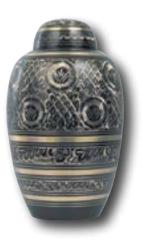

# Cloisonné: Midnight Swirl or Red Rosette

- Beautiful cloisonné design
- Handcrafted copper with enamel finish
- Measures 10<sup>1/4</sup>" high

### Cloisonné: Amber or Blue Butterfly

- Beautiful cloisonné design
- Handcrafted from copper with enamel finish
- Measures 8<sup>3/8</sup>" high