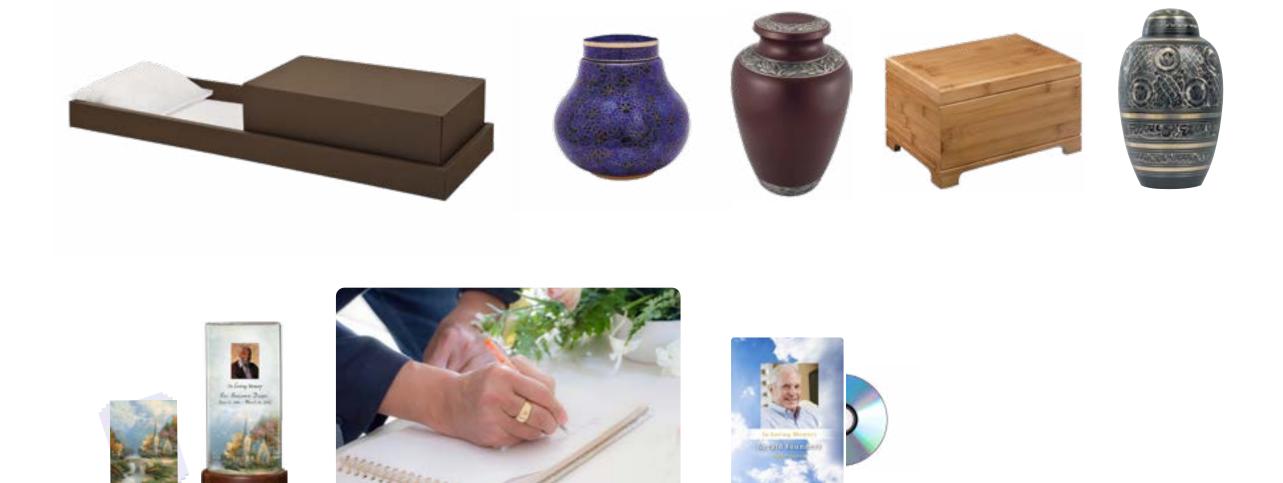

# Cremation Urns

Urns are available in elegant cloisonné, wood, fiberboard and metal. Some can be personalized with engraving and the addition of meaningful symbols and several have matching keepsakes for an additional charge. Each urn is available in any offering.

# Cloisonné: Midnight Swirl or Red Rosette

- Beautiful cloisonné design
- Handcrafted copper with enamel finish
- Measures 10<sup>1/4</sup>" high

### Cloisonné: Amber or Blue Butterfly

- Beautiful cloisonné design
- Handcrafted from copper with enamel finish
- Measures 8<sup>3/8</sup>" high

# Caskets & Containers

Our caskets and containers range from handcrafted caskets suitable for a traditional funeral ceremony to simple transportation containers.

### **Brockton**

**Rental Casket** 

- Premium oak with satin finish
- Rosetan crepe interior
- Includes container for cremation

### Hardwood Viewer

#### **Rental Viewing Container**

- Solid hardwood construction
- Rosetan crepe interior
- For private gathering at funeral home

#### Trayview

#### **Cremation Container**

- Cardboard construction
- Painted finish
- Pillow and lining

**Cremation Container** 

• Cardboard construction