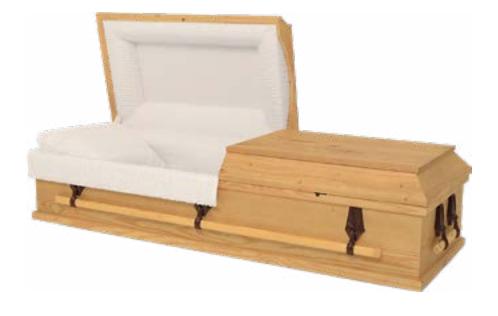

### **Brockton**

**Rental Casket** 

- Premium oak with satin finish
- Rosetan crepe interior
- Includes container for cremation