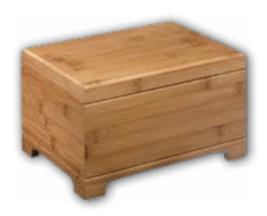

#### Stratton

- Handcrafted from bamboo
- Measures 10<sup>1/4</sup>" wide
- Engraving of front available