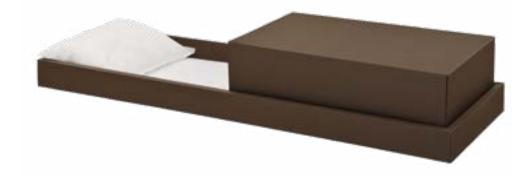

#### Trayview

#### **Cremation Container**

- Cardboard construction
- Painted finish
- Pillow and lining

**Cremation Container** 

• Cardboard construction