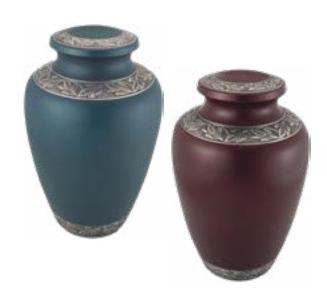

#### Chestnut Bronze or Ashen Pewter

- Handcrafted from brass
  with polished accents
- Measures 9<sup>3/4</sup>" high
- Engraving of front available

#### Delphia: Blue or Crimson

- Handcrafted from brass with polished accents
- Measures 9<sup>3/4</sup>" high
- Engraving of front available