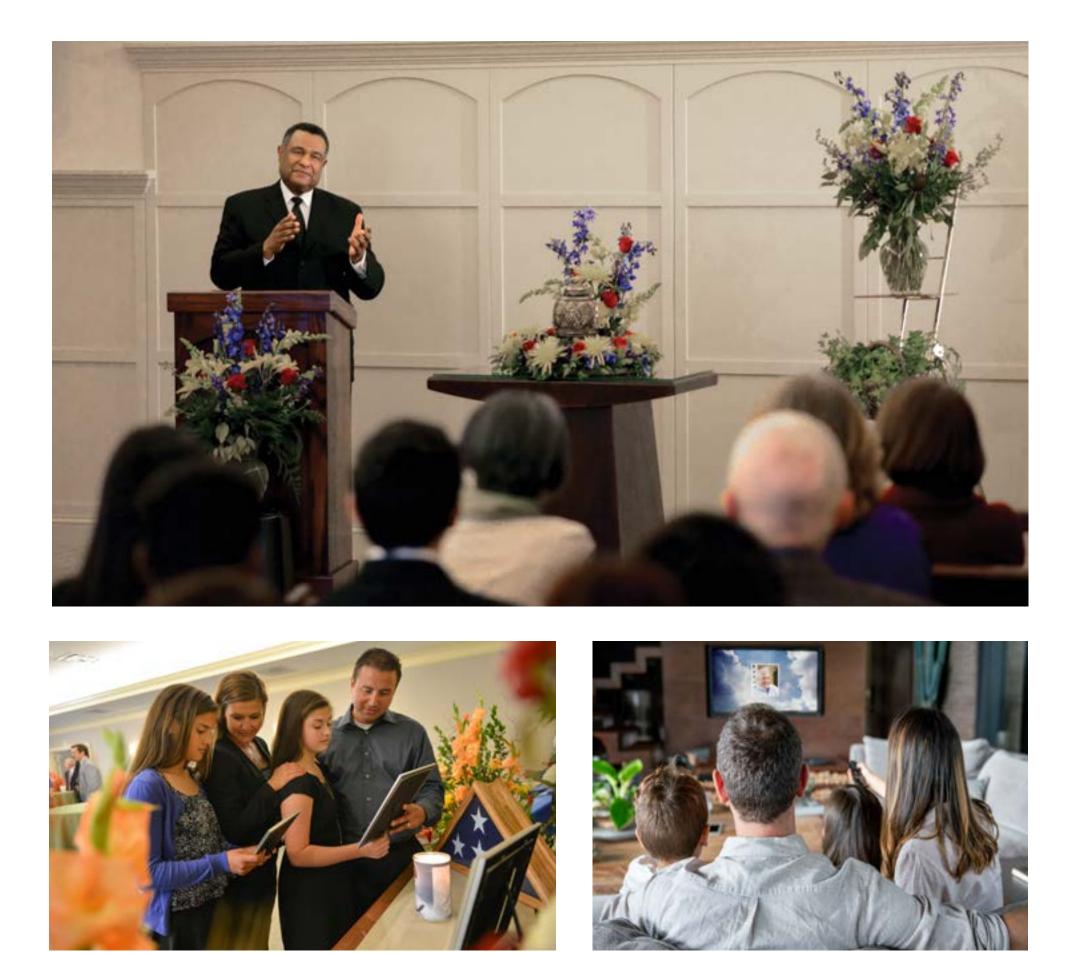

### Funeral Ceremony Followed by Cremation: \$4,495

This service includes a funeral ceremony at the funeral home with a visitation the same day, followed by cremation.

\*Additional charges apply if visitation is held the day or evening before the ceremony or if a hearse is needed to transport the casket or urn to an offsite service venue. This estimate does not include additional merchandise or cash advance items. Additional merchandise options are available in a range of prices.

### Cremation Followed by Memorial Ceremony: \$3,295

This service includes cremation followed by a memorial ceremony (where the body is not present) at the funeral home or other facility with a visitation immediately prior.