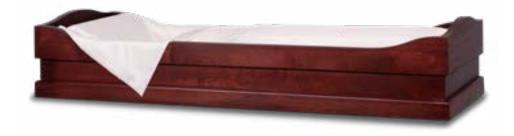

#### **Brockton**

**Rental Casket** 

- Premium oak with satin finish
- Rosetan crepe interior
- Includes container for cremation