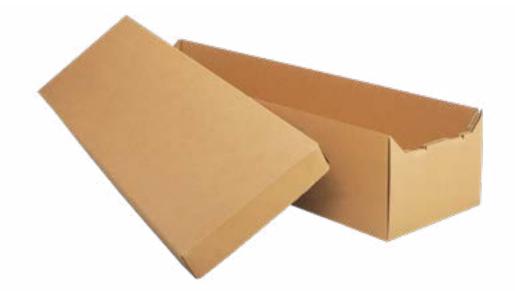

#### Trayview

#### **Cremation Container**

- Cardboard construction
- Painted finish
- Pillow and lining

**Cremation Container** 

• Cardboard construction