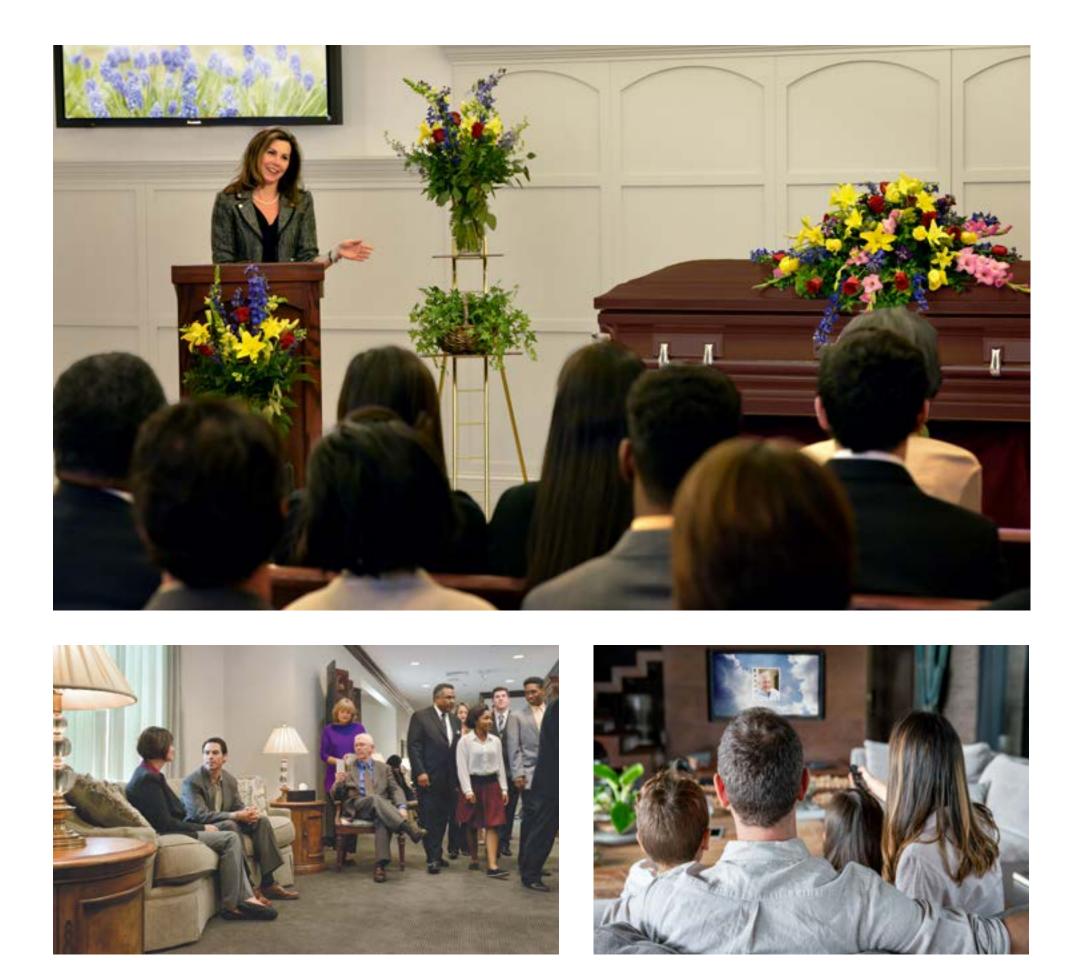

### Funeral Ceremony Followed by Cremation: \$4,495

This service includes a funeral ceremony at the funeral home with a visitation the same day, followed by cremation.

\*Additional charges apply if visitation is held the day or evening before the ceremony or if a hearse is needed to transport the casket or urn to an offsite service venue. This estimate does not include additional merchandise or cash advance items. Additional merchandise options are available in a range of prices.

### Cremation Followed by Memorial Ceremony: \$3,295

This service includes cremation followed by a memorial ceremony (where the body is not present) at the funeral home or other facility with a visitation immediately prior.