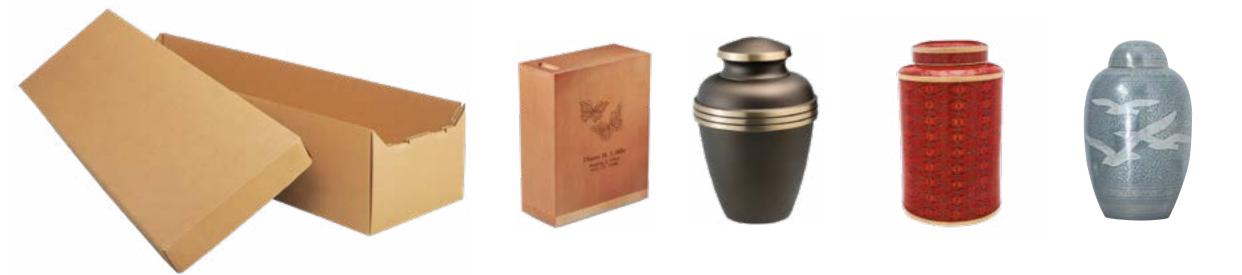

### Caskets & Containers

Our caskets and containers range from handcrafted caskets suitable for a traditional funeral ceremony to simple transportation containers.

#### **Cremation Container**

- Cardboard construction
- Painted finish
- Pillow and lining

**Cremation Container** 

• Cardboard construction

### Direct Cremation: \$1,690

This service includes cremation.

- Transfer of remains to funeral home
- Refrigeration/custodial care
- Basic services of funeral director & staff Urn (variety of choices available)
- Cremation of remains
- Alternative container (cardboard)