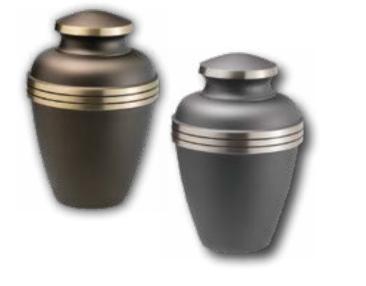

#### Chestnut Bronze or Ashen Pewter

- Handcrafted from brass
  with polished accents
- Measures 9<sup>3/4</sup>" high
- Engraving of front available