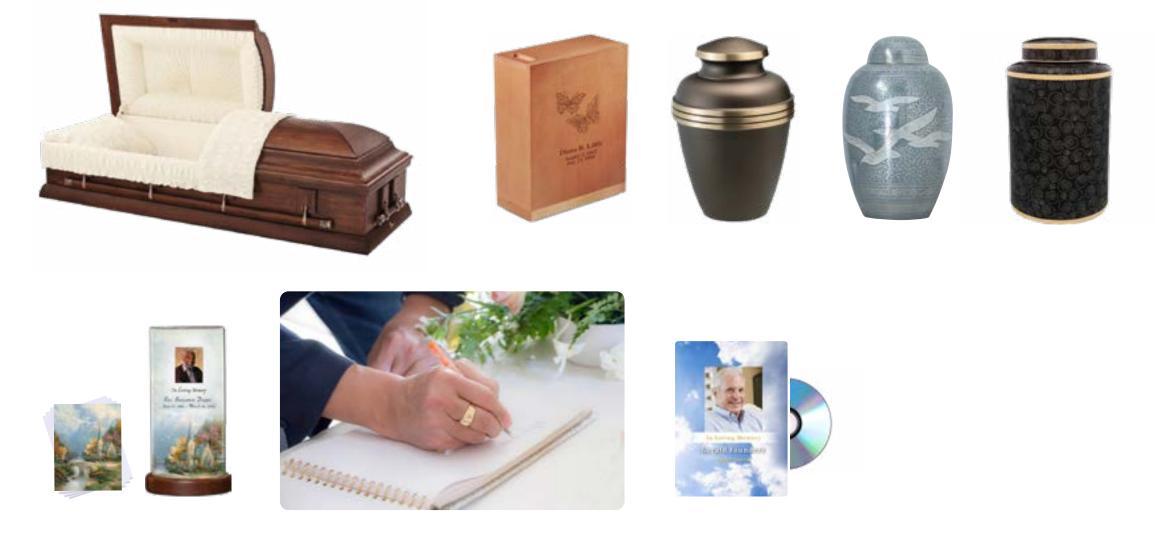

## Cremation Urns

Urns are available in elegant cloisonné, wood, fiberboard and metal. Some can be personalized with engraving and the addition of meaningful symbols and several have matching keepsakes for an additional charge. Each urn is available in any offering.

### Caskets & Containers

Our caskets and containers range from handcrafted caskets suitable for a traditional funeral ceremony to simple transportation containers.

### Keepsakes & Jewelry

Hold the memory of your loved one close with keepsake jewelry and glass memorials. Choose from many styles and sizes to either wear or display.