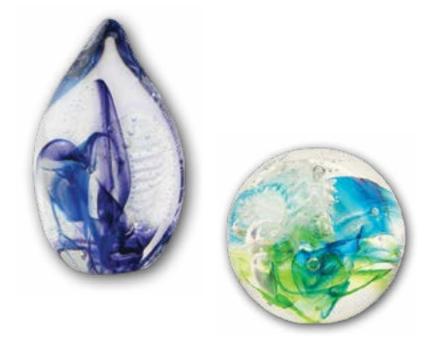

#### **Glass Memorials**

- Glass artisans custom design unique blown glass vessels to hold cremated remains.
- Available in many designs, colors and sizes.