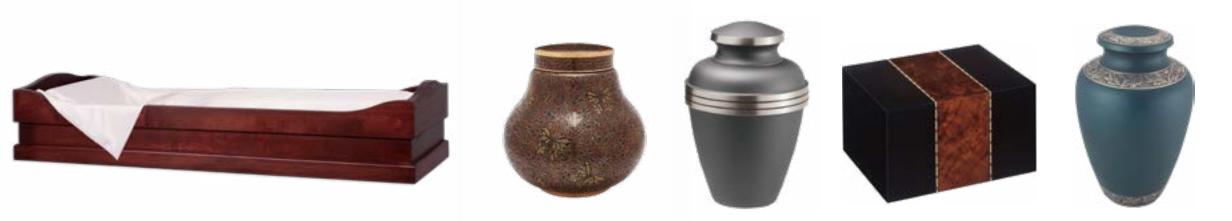

## Cremation Urns

Urns are available in elegant cloisonné, wood, fiberboard and metal. Some can be personalized with engraving and the addition of meaningful symbols and several have matching keepsakes for an additional charge. Each urn is available in any offering.

### Caskets & Containers

Our caskets and containers range from handcrafted caskets suitable for a traditional funeral ceremony to simple transportation containers.

#### **Brockton**

**Rental Casket** 

- Premium oak with satin finish
- Rosetan crepe interior
- Includes container for cremation

#### Hardwood Viewer

#### **Rental Viewing Container**

- Solid hardwood construction
- Rosetan crepe interior
- For private gathering at funeral home