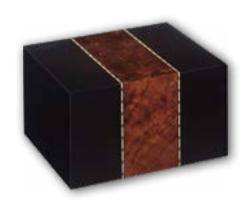

### Margaux

- Constructed of medium density fiberboard
- Ebony and burl veneer with high gloss finish
- Measures 9<sup>1/2</sup>" wide