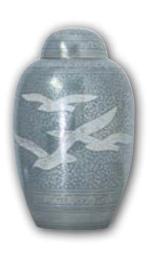

## Cremation Urns

Urns are available in elegant cloisonné, wood, fiberboard and metal. Some can be personalized with engraving and the addition of meaningful symbols and several have matching keepsakes for an additional charge. Each urn is available in any offering.