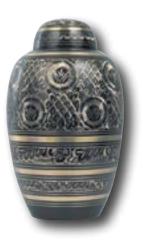

#### **Black and Gold**

- Handcrafted from brass
- Designed with a beautiful floral engraving
- Measures 10<sup>1/2</sup>" high

#### Chestnut Bronze or Ashen Pewter

- Handcrafted from brass
  with polished accents
- Measures 9<sup>3/4</sup>" high
- Engraving of front available

#### Delphia: Blue or Crimson

- Handcrafted from brass with polished accents
- Measures 9<sup>3/4</sup>" high
- Engraving of front available