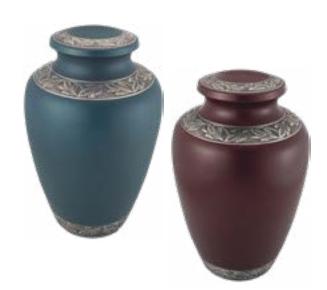

#### Delphia: Blue or Crimson

- Handcrafted from brass with polished accents
- Measures 9<sup>3/4</sup>" high
- Engraving of front available