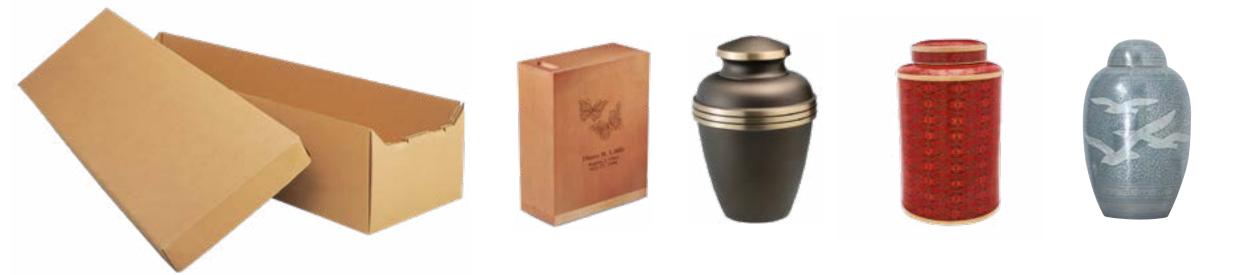

#### Trayview

#### **Cremation Container**

- Cardboard construction
- Painted finish
- Pillow and lining

**Cremation Container** 

Cardboard construction

#### Cloisonné: Midnight Swirl or Red Rosette

- Beautiful cloisonné design
- Handcrafted copper with enamel finish
- Measures 10<sup>1/4</sup>" high

#### Cloisonné: Amber or Blue Butterfly

- Beautiful cloisonné design
- Handcrafted from copper with enamel finish
- Measures 8<sup>3/8</sup>" high