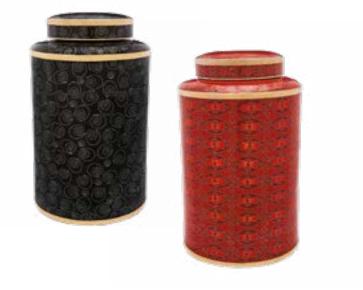

#### Cloisonné: Midnight Swirl or Red Rosette

- Beautiful cloisonné design
- Handcrafted copper with enamel finish
- Measures 10<sup>1/4</sup>" high