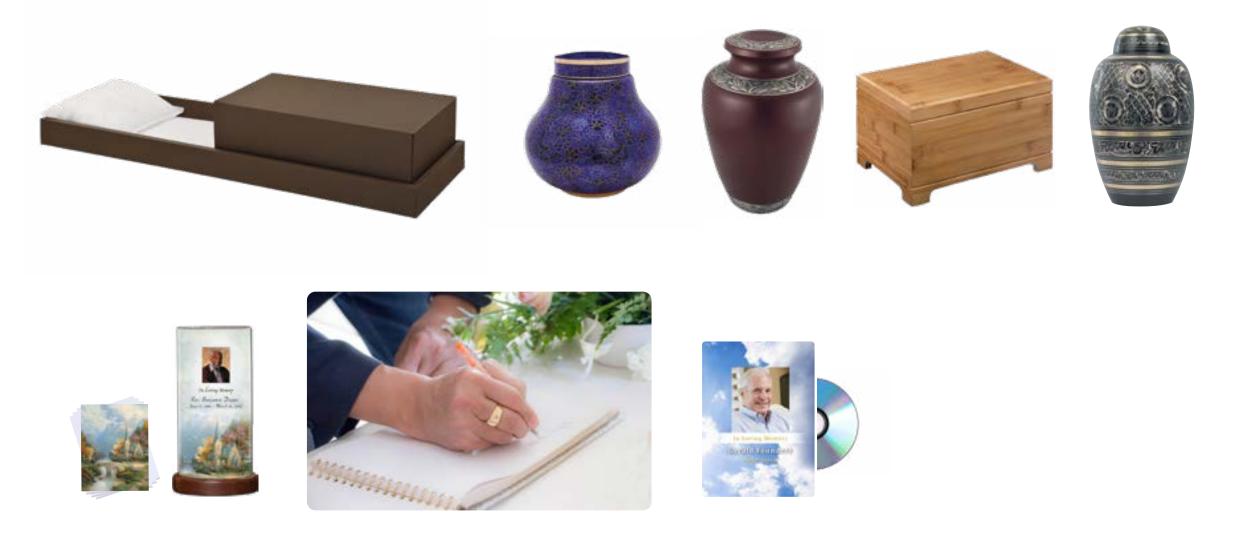

## Cremation Urns

Urns are available in elegant cloisonné, wood, fiberboard and metal. Some can be personalized with engraving and the addition of meaningful symbols and several have matching keepsakes for an additional charge. Each urn is available in any offering.

#### Stratton

- Handcrafted from bamboo
- Measures 10<sup>1/4</sup>" wide
- Engraving of front available

#### **Black and Gold**

- Handcrafted from brass
- Designed with a beautiful floral engraving
- Measures 10<sup>1/2</sup>" high

#### **Going Home**

- Handcrafted from brass with nickel plating
- Pewter finish electroplated nickel with painted engraving
- Measures 10<sup>1/2</sup>" high
- Also available in pink

### Margaux

- Constructed of medium density fiberboard
- Ebony and burl veneer with high gloss finish
- Measures 9<sup>1/2</sup>" wide

#### Chestnut Bronze or Ashen Pewter

- Handcrafted from brass
  with polished accents
- Measures 9<sup>3/4</sup>" high
- Engraving of front available

#### Monterey Maple

- Crafted of maple with handrubbed finish
- Specially designed for scattering with sliding top
- Measures 10<sup>3/8</sup>" high
- Engraving of front available

#### Delphia: Blue or Crimson

- Handcrafted from brass with polished accents
- Measures 9<sup>3/4</sup>" high
- Engraving of front available

#### Cloisonné: Midnight Swirl or Red Rosette

- Beautiful cloisonné design
- Handcrafted copper with enamel finish
- Measures 10<sup>1/4</sup>" high

#### Cloisonné: Amber or Blue Butterfly

- Beautiful cloisonné design
- Handcrafted from copper with enamel finish
- Measures 8<sup>3/8</sup>" high

### Caskets & Containers

Our caskets and containers range from handcrafted caskets suitable for a traditional funeral ceremony to simple transportation containers.

#### **Cremation Casket**

- Solid hardwood construction
- Rosetan crepe interior
- Dual overlay (lace and tailored)
- LifeView personalization available

#### Lyra

**Cremation Casket** 

- Select hardwood construction
- Rosetan crepe interior

#### **Brockton**

**Rental Casket** 

- Premium oak with satin finish
- Rosetan crepe interior
- Includes container for cremation

#### Hardwood Viewer

#### **Rental Viewing Container**

- Solid hardwood construction
- Rosetan crepe interior
- For private gathering at funeral home

#### Trayview

#### **Cremation Container**

- Cardboard construction
- Painted finish
- Pillow and lining

**Cremation Container** 

Cardboard construction

### Keepsakes & Jewelry

Hold the memory of your loved one close with keepsake jewelry and glass memorials. Choose from many styles and sizes to either wear or display.

#### **Blown Glass Pendants**

- A small portion of cremated remains is incorporated into the blown glass to create a beautiful, one-of-a-kind tribute.
- Includes leather cord.
- Available in many colors and designs.

#### **Glass Memorials**

- Glass artisans custom design unique blown glass vessels to hold cremated remains.
- Available in many designs, colors and sizes.

#### **Remembrance Jewelry**

- Crafted from sterling silver and 14k gold.
- Designed to hold a small portion of cremated remains, a lock of hair or dried ceremonial flowers.
- Pendants are available in a variety of designs.

- Available in 14k white or yellow gold and sterling silver.
- Created from the fingerprint, footprint or handprint of your loved one.
- Items can be engraved on the back and are available as pendants, charms, rings, earrings, key chains, cufflinks and other accessories.