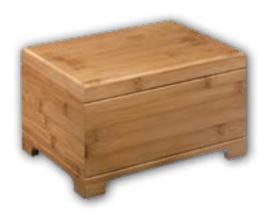

#### Stratton

- Handcrafted from bamboo
- Measures 10<sup>1/4</sup>" wide
- Engraving of front available